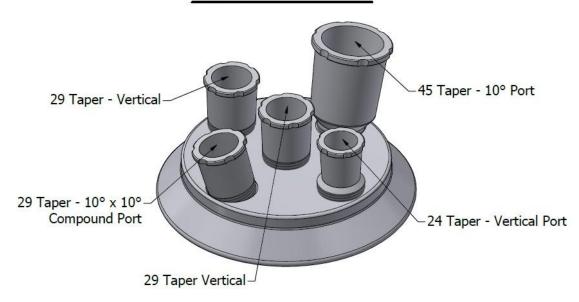

Pre-assembled Reactor Lids to fit Duran® type flanges. The taper joints are removable and interchangeable. Reactor lids can be customised to your exact requirements. Please contact us at <a href="mailto:enquiries@cowie.com">enquiries@cowie.com</a> for further information.

#### 60mm Pre-Assembled Reactor Lids:



### PC715.060.001



#### PC715.060.002





#### 100mm Pre-Assembled Reactor Lids:



## PC715.100.001



# PC715.100.002





#### 150mm Pre-Assembled Reactor Lids:



## PC715.150.001



## PC715.150.002





#### 200mm Pre-Assembled Reactor Lids:



### PC715.200.001



## PC715.200.002



This document is the property of Cowie Technology Group Ltd and must not be copied in part or whole without written permission.