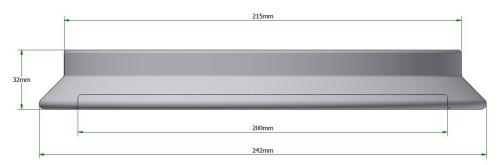

Pre-assembled Reactor Lids to fit Duran® type flanges. The taper joints are removable and interchangeable. Reactor lids can be customised to your exact requirements. Please contact us at <a href="mailto:enquiries@cowie.com">enquiries@cowie.com</a> for further information.