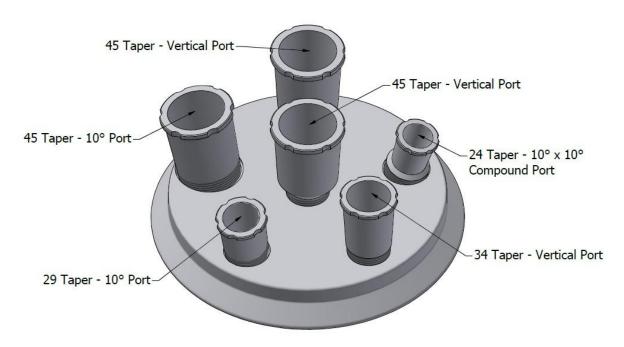

Pre-assembled Reactor Lids to fit Duran® type flanges. The taper joints are removable and interchangeable. Reactor lids can be customised to your exact requirements. Please contact us at <a href="mailto:enquiries@cowie.com">enquiries@cowie.com</a> for further information.

#### 60mm Pre-Assembled Reactor Lids:



### PC715.060.001



#### PC715.060.002





#### 100mm Pre-Assembled Reactor Lids:



## PC715.100.001



# PC715.100.002





#### 150mm Pre-Assembled Reactor Lids:



## PC715.150.001



## PC715.150.002





#### 200mm Pre-Assembled Reactor Lids:



### PC715.200.001



## PC715.200.002



This document is the property of Cowie Technology Group Ltd and must not be copied in part or whole without written permission.