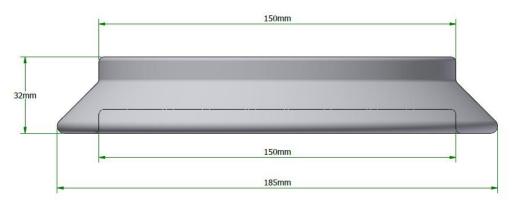

Pre-assembled Reactor Lids to fit Duran® type flanges. The taper joints are removable and interchangeable. Reactor lids can be customised to your exact requirements. Please contact us at <a href="mailto:enquiries@cowie.com">enquiries@cowie.com</a> for further information.

#### 60mm Pre-Assembled Reactor Lids:



### PC715.060.001



#### PC715.060.002





#### 100mm Pre-Assembled Reactor Lids:



## PC715.100.001



# PC715.100.002





#### 150mm Pre-Assembled Reactor Lids:



## PC715.150.001



## PC715.150.002





#### 200mm Pre-Assembled Reactor Lids:



### PC715.200.001



## PC715.200.002



This document is the property of Cowie Technology Group Ltd and must not be copied in part or whole without written permission.