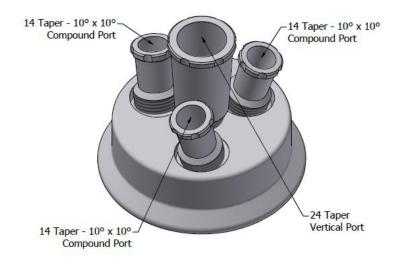

Pre-assembled Reactor Lids to fit Duran® type flanges. The taper joints are removable and interchangeable. Reactor lids can be customised to your exact requirements. Please contact us at <a href="mailto:enquiries@cowie.com">enquiries@cowie.com</a> for further information.

#### 60mm Pre-Assembled Reactor Lids:



### PC715.060.001



#### PC715.060.002





#### 100mm Pre-Assembled Reactor Lids:



## PC715.100.001



# PC715.100.002





#### 150mm Pre-Assembled Reactor Lids:



## PC715.150.001



## PC715.150.002





#### 200mm Pre-Assembled Reactor Lids:



### PC715.200.001



## PC715.200.002



This document is the property of Cowie Technology Group Ltd and must not be copied in part or whole without written permission.