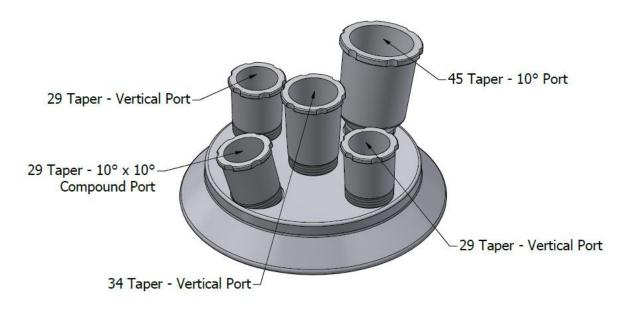

Pre-assembled Reactor Lids to fit Duran® type flanges. The taper joints are removable and interchangeable. Reactor lids can be customised to your exact requirements. Please contact us at <a href="mailto:enquiries@cowie.com">enquiries@cowie.com</a> for further information.

#### 60mm Pre-Assembled Reactor Lids:



### PC715.060.001



#### PC715.060.002





#### 100mm Pre-Assembled Reactor Lids:



## PC715.100.001



# PC715.100.002





#### 150mm Pre-Assembled Reactor Lids:



## PC715.150.001



## PC715.150.002





#### 200mm Pre-Assembled Reactor Lids:



### PC715.200.001



## PC715.200.002



This document is the property of Cowie Technology Group Ltd and must not be copied in part or whole without written permission.