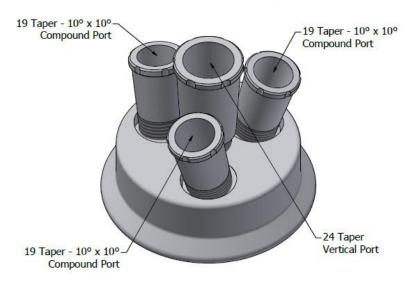

Pre-assembled Reactor Lids to fit Duran® type flanges. The taper joints are removable and interchangeable. Reactor lids can be customised to your exact requirements. Please contact us at <a href="mailto:enquiries@cowie.com">enquiries@cowie.com</a> for further information.

#### 60mm Pre-Assembled Reactor Lids:



### PC715.060.001



#### PC715.060.002





#### 100mm Pre-Assembled Reactor Lids:



## PC715.100.001



# PC715.100.002





#### 150mm Pre-Assembled Reactor Lids:



## PC715.150.001



## PC715.150.002





#### 200mm Pre-Assembled Reactor Lids:



### PC715.200.001



## PC715.200.002



This document is the property of Cowie Technology Group Ltd and must not be copied in part or whole without written permission.