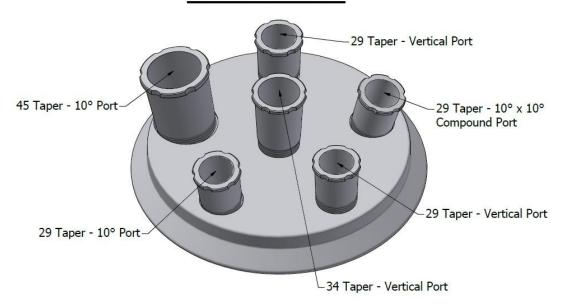

Pre-assembled Reactor Lids to fit Duran® type flanges. The taper joints are removable and interchangeable. Reactor lids can be customised to your exact requirements. Please contact us at <a href="mailto:enquiries@cowie.com">enquiries@cowie.com</a> for further information.

#### 60mm Pre-Assembled Reactor Lids:



### PC715.060.001



#### PC715.060.002





#### 100mm Pre-Assembled Reactor Lids:



## PC715.100.001



# PC715.100.002





#### 150mm Pre-Assembled Reactor Lids:



## PC715.150.001



## PC715.150.002





#### 200mm Pre-Assembled Reactor Lids:



### PC715.200.001



## PC715.200.002



This document is the property of Cowie Technology Group Ltd and must not be copied in part or whole without written permission.