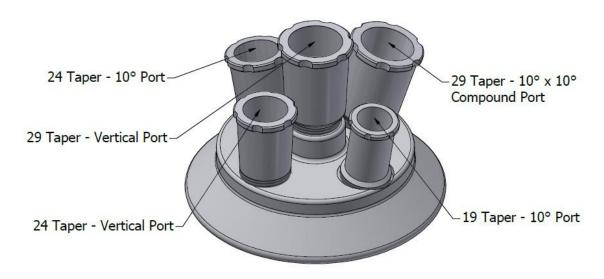

Pre-assembled Reactor Lids to fit Duran® type flanges. The taper joints are removable and interchangeable. Reactor lids can be customised to your exact requirements. Please contact us at <a href="mailto:enquiries@cowie.com">enquiries@cowie.com</a> for further information.

#### 60mm Pre-Assembled Reactor Lids:



### PC715.060.001



#### PC715.060.002





#### 100mm Pre-Assembled Reactor Lids:



## PC715.100.001



# PC715.100.002





#### 150mm Pre-Assembled Reactor Lids:



## PC715.150.001



## PC715.150.002





#### 200mm Pre-Assembled Reactor Lids:



### PC715.200.001



## PC715.200.002



This document is the property of Cowie Technology Group Ltd and must not be copied in part or whole without written permission.