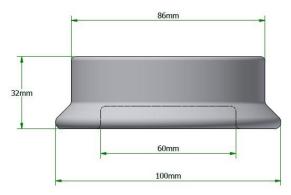

Pre-assembled Reactor Lids to fit Duran® type flanges. The taper joints are removable and interchangeable. Reactor lids can be customised to your exact requirements. Please contact us at <a href="mailto:enquiries@cowie.com">enquiries@cowie.com</a> for further information.

#### 60mm Pre-Assembled Reactor Lids:



### PC715.060.001



#### PC715.060.002





#### 100mm Pre-Assembled Reactor Lids:



## PC715.100.001



# PC715.100.002





#### 150mm Pre-Assembled Reactor Lids:



## PC715.150.001



## PC715.150.002





#### 200mm Pre-Assembled Reactor Lids:



### PC715.200.001



## PC715.200.002



This document is the property of Cowie Technology Group Ltd and must not be copied in part or whole without written permission.