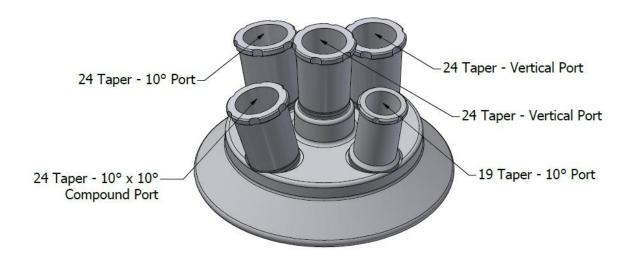

Pre-assembled Reactor Lids to fit Duran® type flanges. The taper joints are removable and interchangeable. Reactor lids can be customised to your exact requirements. Please contact us at <a href="mailto:enquiries@cowie.com">enquiries@cowie.com</a> for further information.

#### 60mm Pre-Assembled Reactor Lids:



### PC715.060.001



#### PC715.060.002





#### 100mm Pre-Assembled Reactor Lids:



## PC715.100.001



# PC715.100.002





#### 150mm Pre-Assembled Reactor Lids:



## PC715.150.001



## PC715.150.002





#### 200mm Pre-Assembled Reactor Lids:



### PC715.200.001



## PC715.200.002



This document is the property of Cowie Technology Group Ltd and must not be copied in part or whole without written permission.