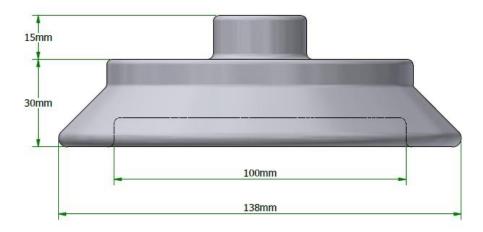

Pre-assembled Reactor Lids to fit Duran® type flanges. The taper joints are removable and interchangeable. Reactor lids can be customised to your exact requirements. Please contact us at <a href="mailto:enquiries@cowie.com">enquiries@cowie.com</a> for further information.

#### 60mm Pre-Assembled Reactor Lids:



### PC715.060.001



#### PC715.060.002





#### 100mm Pre-Assembled Reactor Lids:



## PC715.100.001



# PC715.100.002





#### 150mm Pre-Assembled Reactor Lids:



## PC715.150.001



## PC715.150.002





#### 200mm Pre-Assembled Reactor Lids:



### PC715.200.001



## PC715.200.002



This document is the property of Cowie Technology Group Ltd and must not be copied in part or whole without written permission.