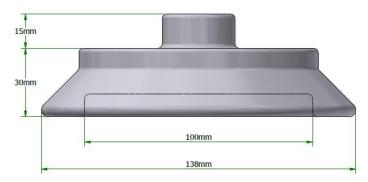

Self Assembly Reactor Lids, supplied without fittings to fit Duran®/Schott® type flanges. Reactor lids can be customised to your exact requirements. Please contact us at <a href="mailto:enquiries@cowie.com">enquiries@cowie.com</a> for further information.

#### 60mm Self Assembly Reactor Lids:



PC705.060.003



### PC705.060.004





#### 100mm Self Assembly Reactor Lids:



# PC705.100.002



## PC705.100.003





#### 150mm Self Assembly Reactor Lids:



## PC705.150.002



# PC705.150.003





#### 200mm Self Assembly Reactor Lids:



# PC705.200.002



# PC705.200.003



This document is the property of Cowie Technology Group Ltd and must not be copied in part or whole without written permission.