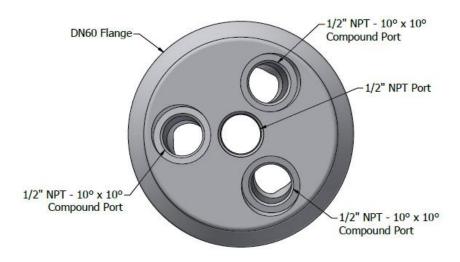

Self Assembly Reactor Lids, supplied without fittings to fit Duran®/Schott® type flanges. Reactor lids can be customised to your exact requirements. Please contact us at <a href="mailto:enquiries@cowie.com">enquiries@cowie.com</a> for further information.

#### 60mm Self Assembly Reactor Lids:



PC705.060.003



### PC705.060.004





#### 100mm Self Assembly Reactor Lids:



# PC705.100.002



## PC705.100.003





#### 150mm Self Assembly Reactor Lids:



## PC705.150.002



# PC705.150.003





#### 200mm Self Assembly Reactor Lids:



# PC705.200.002



# PC705.200.003



This document is the property of Cowie Technology Group Ltd and must not be copied in part or whole without written permission.