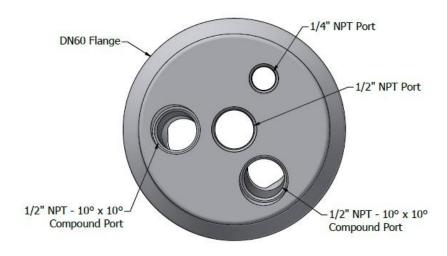

Self Assembly Reactor Lids, supplied without fittings to fit Duran®/Schott® type flanges. Reactor lids can be customised to your exact requirements. Please contact us at <a href="mailto:enquiries@cowie.com">enquiries@cowie.com</a> for further information.

#### 60mm Self Assembly Reactor Lids:



PC705.060.003



### PC705.060.004





#### 100mm Self Assembly Reactor Lids:



# PC705.100.002



## PC705.100.003





#### 150mm Self Assembly Reactor Lids:



## PC705.150.002



# PC705.150.003





#### 200mm Self Assembly Reactor Lids:



# PC705.200.002



# PC705.200.003



This document is the property of Cowie Technology Group Ltd and must not be copied in part or whole without written permission.