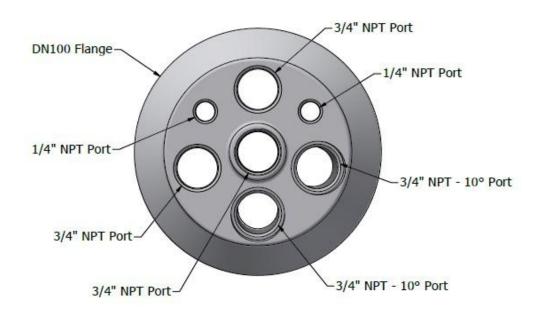

Self Assembly Reactor Lids, supplied without fittings to fit Duran®/Schott® type flanges. Reactor lids can be customised to your exact requirements. Please contact us at <a href="mailto:enquiries@cowie.com">enquiries@cowie.com</a> for further information.

#### 60mm Self Assembly Reactor Lids:



PC705.060.003



### PC705.060.004





#### 100mm Self Assembly Reactor Lids:



# PC705.100.002



## PC705.100.003





#### 150mm Self Assembly Reactor Lids:



## PC705.150.002



# PC705.150.003





#### 200mm Self Assembly Reactor Lids:



# PC705.200.002



# PC705.200.003



This document is the property of Cowie Technology Group Ltd and must not be copied in part or whole without written permission.