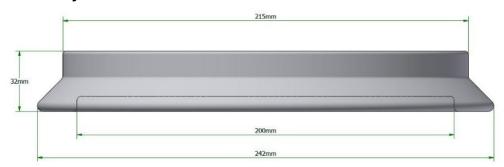

Self Assembly Reactor Lids, supplied without fittings to fit Duran®/Schott® type flanges. Reactor lids can be customised to your exact requirements. Please contact us at <a href="mailto:enquiries@cowie.com">enquiries@cowie.com</a> for further information.

#### 60mm Self Assembly Reactor Lids:



PC705.060.003



### PC705.060.004





#### 100mm Self Assembly Reactor Lids:



# PC705.100.002



## PC705.100.003





#### 150mm Self Assembly Reactor Lids:



## PC705.150.002



# PC705.150.003





#### 200mm Self Assembly Reactor Lids:



# PC705.200.002



# PC705.200.003



This document is the property of Cowie Technology Group Ltd and must not be copied in part or whole without written permission.