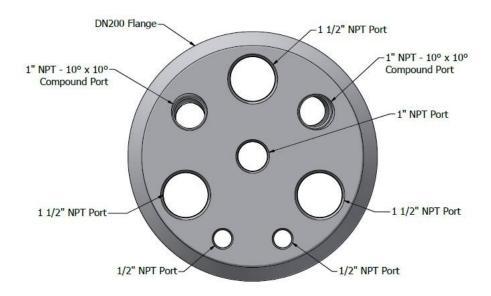

Self Assembly Reactor Lids, supplied without fittings to fit Duran®/Schott® type flanges. Reactor lids can be customised to your exact requirements. Please contact us at <a href="mailto:enquiries@cowie.com">enquiries@cowie.com</a> for further information.

#### 60mm Self Assembly Reactor Lids:



PC705.060.003



### PC705.060.004





#### 100mm Self Assembly Reactor Lids:



# PC705.100.002



## PC705.100.003





#### 150mm Self Assembly Reactor Lids:



## PC705.150.002



# PC705.150.003





#### 200mm Self Assembly Reactor Lids:



# PC705.200.002



# PC705.200.003



This document is the property of Cowie Technology Group Ltd and must not be copied in part or whole without written permission.