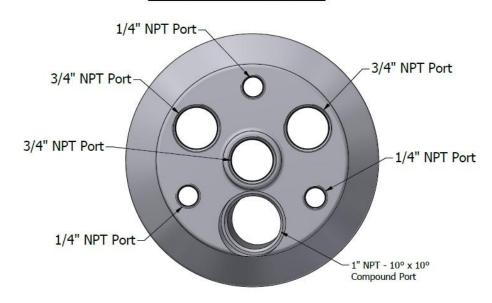

Self Assembly Reactor Lids, supplied without fittings to fit Duran®/Schott® type flanges. Reactor lids can be customised to your exact requirements. Please contact us at <a href="mailto:enquiries@cowie.com">enquiries@cowie.com</a> for further information.

#### 60mm Self Assembly Reactor Lids:



PC705.060.003



### PC705.060.004





#### 100mm Self Assembly Reactor Lids:



# PC705.100.002



## PC705.100.003





#### 150mm Self Assembly Reactor Lids:



## PC705.150.002



# PC705.150.003





#### 200mm Self Assembly Reactor Lids:



# PC705.200.002



# PC705.200.003



This document is the property of Cowie Technology Group Ltd and must not be copied in part or whole without written permission.