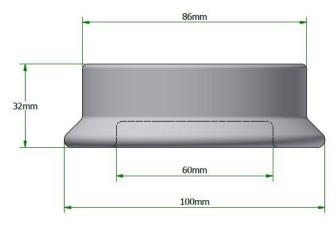

Self Assembly Reactor Lids, supplied without fittings to fit Duran®/Schott® type flanges. Reactor lids can be customised to your exact requirements. Please contact us at <a href="mailto:enquiries@cowie.com">enquiries@cowie.com</a> for further information.

#### 60mm Self Assembly Reactor Lids:



PC705.060.003



### PC705.060.004





#### 100mm Self Assembly Reactor Lids:



# PC705.100.002



## PC705.100.003





#### 150mm Self Assembly Reactor Lids:



## PC705.150.002



# PC705.150.003





#### 200mm Self Assembly Reactor Lids:



# PC705.200.002



# PC705.200.003



This document is the property of Cowie Technology Group Ltd and must not be copied in part or whole without written permission.