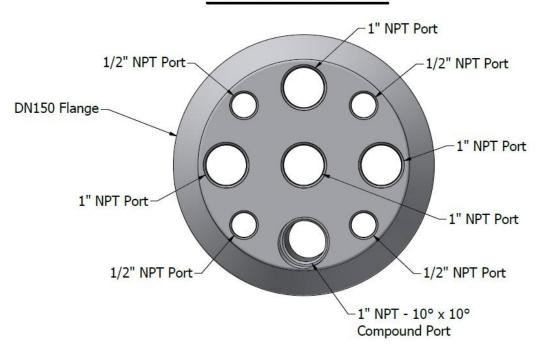

Self Assembly Reactor Lids, supplied without fittings to fit Duran®/Schott® type flanges. Reactor lids can be customised to your exact requirements. Please contact us at <a href="mailto:enquiries@cowie.com">enquiries@cowie.com</a> for further information.

#### 60mm Self Assembly Reactor Lids:



PC705.060.003



### PC705.060.004





#### 100mm Self Assembly Reactor Lids:



# PC705.100.002



## PC705.100.003





#### 150mm Self Assembly Reactor Lids:



## PC705.150.002



# PC705.150.003





#### 200mm Self Assembly Reactor Lids:



# PC705.200.002



# PC705.200.003



This document is the property of Cowie Technology Group Ltd and must not be copied in part or whole without written permission.