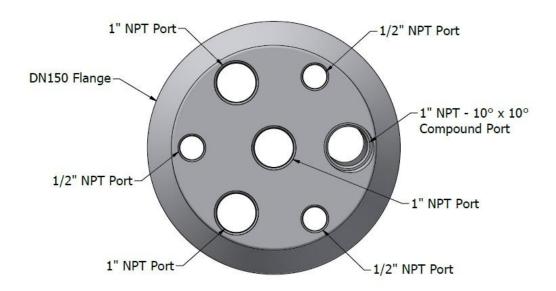

#### 200mm Self Assembly Reactor Lids:

# PC705.200.002

# PC705.200.003

This document is the property of Cowie Technology Group Ltd and must not be copied in part or whole without written permission.