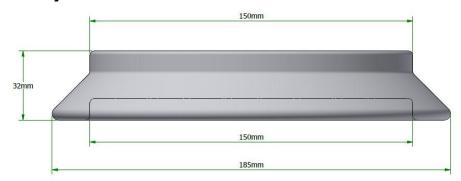

Self Assembly Reactor Lids, supplied without fittings to fit Duran®/Schott® type flanges. Reactor lids can be customised to your exact requirements. Please contact us at <a href="mailto:enquiries@cowie.com">enquiries@cowie.com</a> for further information.

#### 60mm Self Assembly Reactor Lids:



PC705.060.003



### PC705.060.004





#### 100mm Self Assembly Reactor Lids:



# PC705.100.002



## PC705.100.003





#### 150mm Self Assembly Reactor Lids:



## PC705.150.002



# PC705.150.003





#### 200mm Self Assembly Reactor Lids:



# PC705.200.002



# PC705.200.003



This document is the property of Cowie Technology Group Ltd and must not be copied in part or whole without written permission.