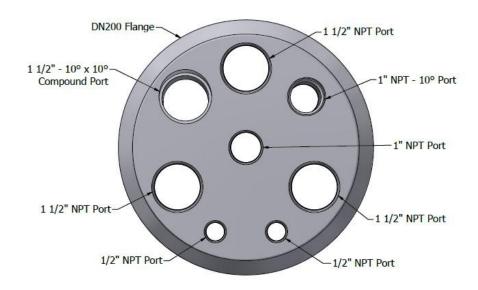

#### 200mm Self Assembly Reactor Lids:

# PC705.200.003

This document is the property of Cowie Technology Group Ltd and must not be copied in part or whole without written permission.